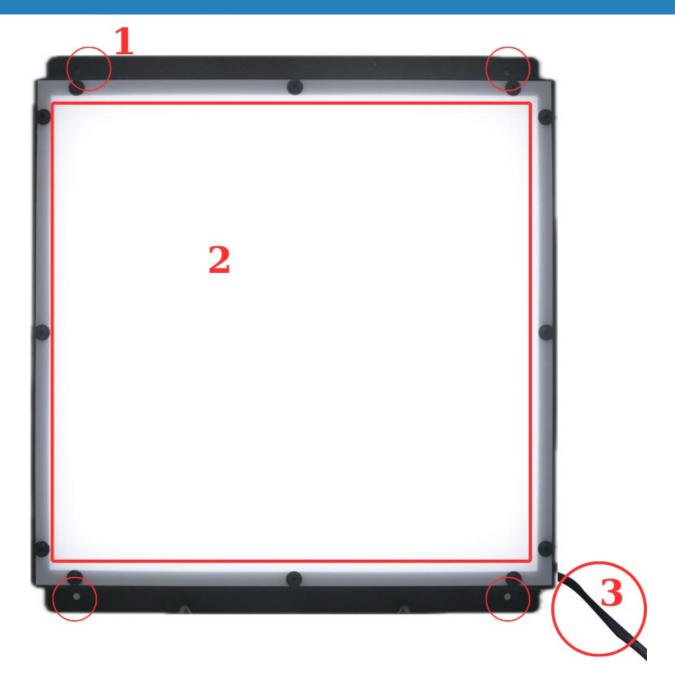

### D3030

| Product Name     | Dimensions    | Number | Statement       |
|------------------|---------------|--------|-----------------|
| Back Light D3030 | Widht: 340mm  | 1      | Connection Hole |
|                  | Heigh: 50mm   | 2      | Lighting Zone   |
|                  | Lenght: 300mm | 3      | Product Cable   |

## D3030

| Mounting to the machines is possible with the<br>bolt and nut assembly in the areas indicated in<br>the adjacent image.<br>The points to be taken into consideration during<br>this installation are as follows: The electronic<br>parts should not be contacted while assembling<br>the product.<br>In addition, if the product is not installed<br>properly, vibrations that may occur will cause<br>errors during measurement and control.               |
|-------------------------------------------------------------------------------------------------------------------------------------------------------------------------------------------------------------------------------------------------------------------------------------------------------------------------------------------------------------------------------------------------------------------------------------------------------------|
| The product is powered by a 2M long cable<br>fixed on it.<br>We need to make the 24V DC+ connection from<br>our cable line with a red stripe, and we need to<br>make the GND connection from our single color<br>cable line.<br>When the supplies are connected in reverse, the<br>product will not be damaged, but the product<br>will not work. Cuts, breaks, etc. on the cable. If<br>there is a problem, please contact us before<br>using the product. |