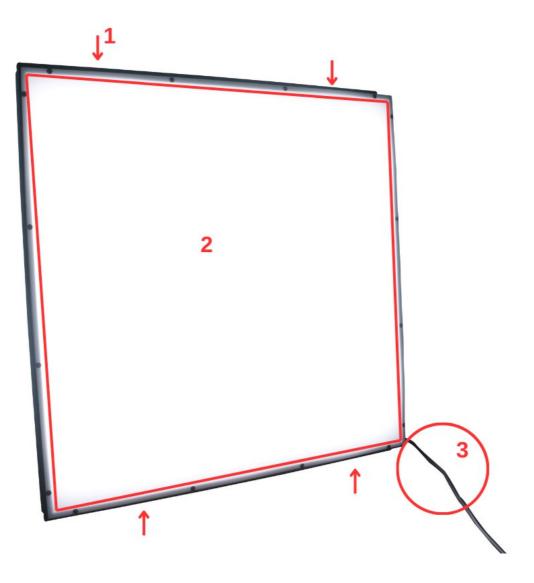

### D1010

| Product Name     | Dimensions    | Number | Statement       |
|------------------|---------------|--------|-----------------|
| Back Light D1010 | Widht: 140mm  | 1      | Connection Hole |
|                  | Heigh: 40mm   | 2      | Lighting Zone   |
|                  | Lenght: 100mm | 3      | Product Cable   |