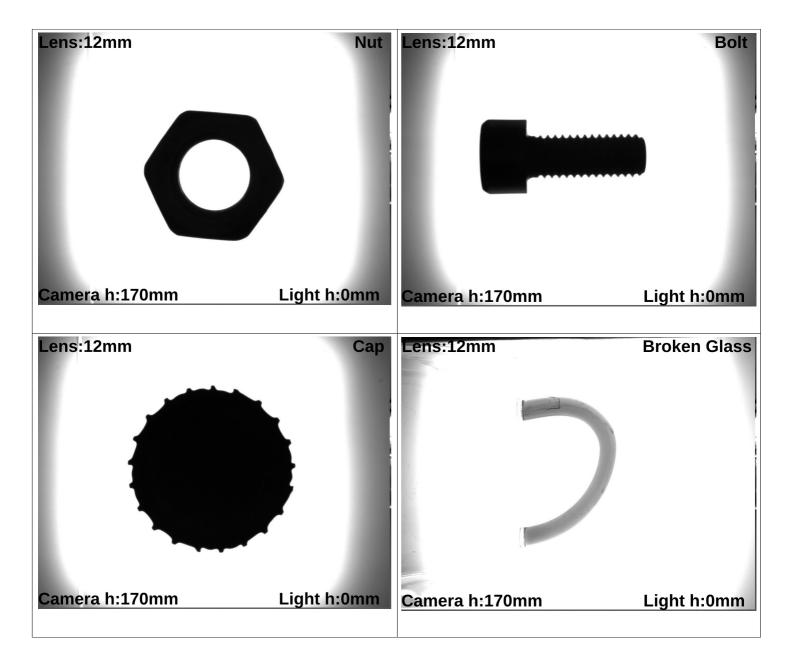

#### **3.APPLICATIONS**

- Engine Part Inspections
- Packaging Inspections
- Medical Bottle Inspections
- Food Package Inspections
- Surface Inspections
- Microscopic Camera Applications
- Particle Imaging in Liquid
- Particle Size Measurement
- Particle Counting
- Machine Vision
- Cell Identification
- Flame Length Measurement
- Edge Detection
- Material Strain Measurement (elongation / shortening / degradation)
- Motion Detection
- Product Counting
- Color Concentration Information
- Coordinate Information

#### **2.DESCRIPTIONS**

• Backlighting is a crucial and widely employed technique in image processing projects, offering various advantages across different applications.

- Particle Identification
- Cell Imaging
- Machine Monitoring
- Image Processing
- Industrial Led Lighting
- Conveyor Line Lighting
- Robot Vision Applications
- Industry 4.0 Applications
- Machine Lighting
- Bar Light
- Dark Field Light
- Panel Lighting
- Dark Effect Lighting
- Dome Light
- Ring Light
- Panel Light
- Back Light
- Dome Type
- Lighting