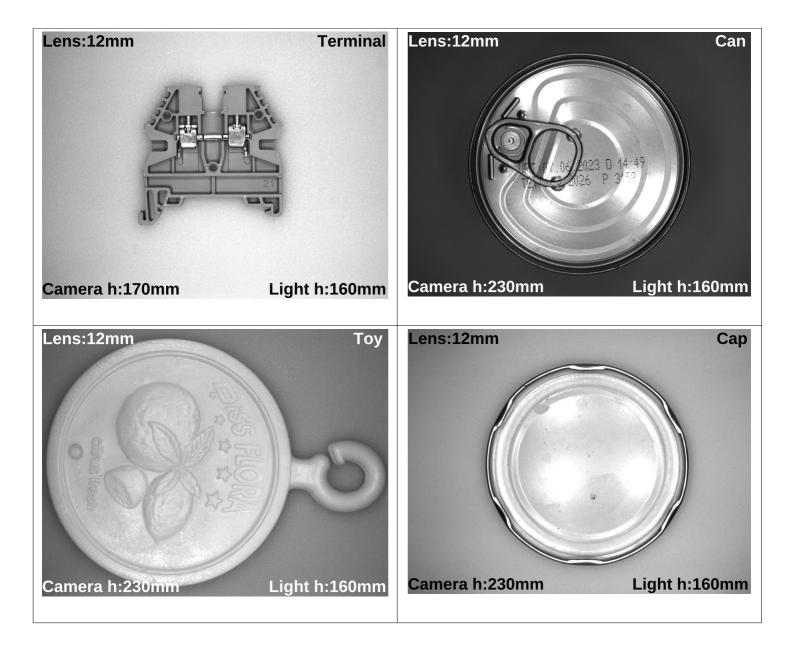

#### **3.APPLICATIONS**

- Engine Part Inspections
- Packaging Inspections
- Medical Bottle Inspections
- Food Package Inspections
- Surface Inspections
- Microscopic Camera Applications
- Particle Imaging in Liquid
- Particle Size Measurement
- Particle Counting
- Machine Vision
- Cell Identification
- Flame Length Measurement
- Edge Detection
- Material Strain Measurement (elongation / shortening / degradation)
- Motion Detection
- Product Counting
- Color Concentration Information
- Coordinate Information