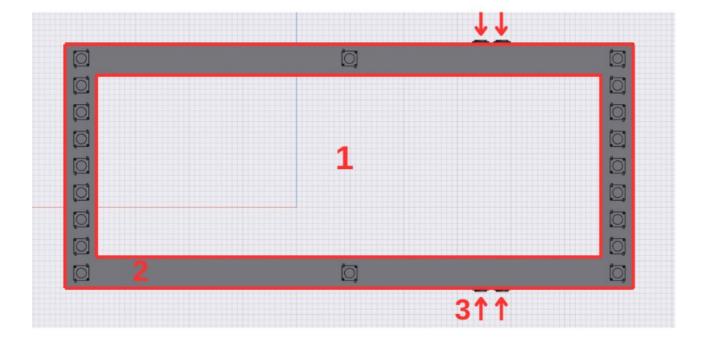

#### **5.PRODUCT USE**

| Mounting to the machines is possible<br>with the bolt and nut assembly in the<br>areas indicated in the adjacent image.<br>The points to be taken into consideration<br>during this installation are as follows:<br>The electronic parts should not be<br>contacted while assembling the product.<br>In addition, if the product is not installed<br>properly, vibrations that may occur will<br>cause errors during measurement and<br>control.                  |
|-------------------------------------------------------------------------------------------------------------------------------------------------------------------------------------------------------------------------------------------------------------------------------------------------------------------------------------------------------------------------------------------------------------------------------------------------------------------|
| The product is powered by a 2M long<br>cable fixed on it.<br>We need to make the 24V DC+<br>connection from our cable line with a red<br>stripe, and we need to make the GND<br>connection from our single color cable<br>line.<br>When the supplies are connected in<br>reverse, the product will not be damaged,<br>but the product will not work. Cuts,<br>breaks, etc. on the cable. If there is a<br>problem, please contact us before using<br>the product. |