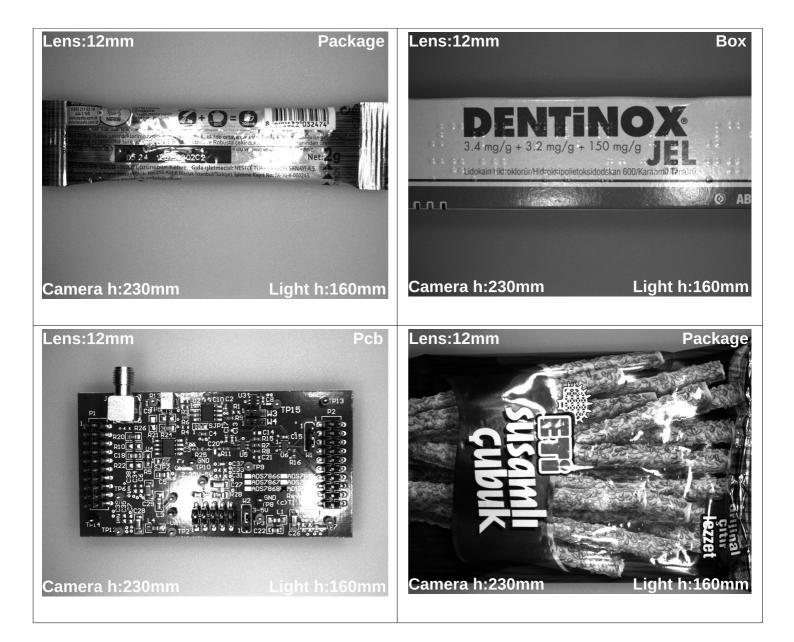

#### **3.APPLICATIONS**

- Engine Part Inspections
- Packaging Inspections
- Medical Bottle Inspections
- Food Package Inspections
- Surface Inspections
- Microscopic Camera Applications
- Particle Imaging in Liquid
- Particle Size Measurement
- Particle Counting
- Machine Vision
- Cell Identification
- Flame Length Measurement
- Edge Detection
- Material Strain Measurement (elongation / shortening / degradation)
- Motion Detection
- Product Counting
- Color Concentration Information
- Coordinate Information