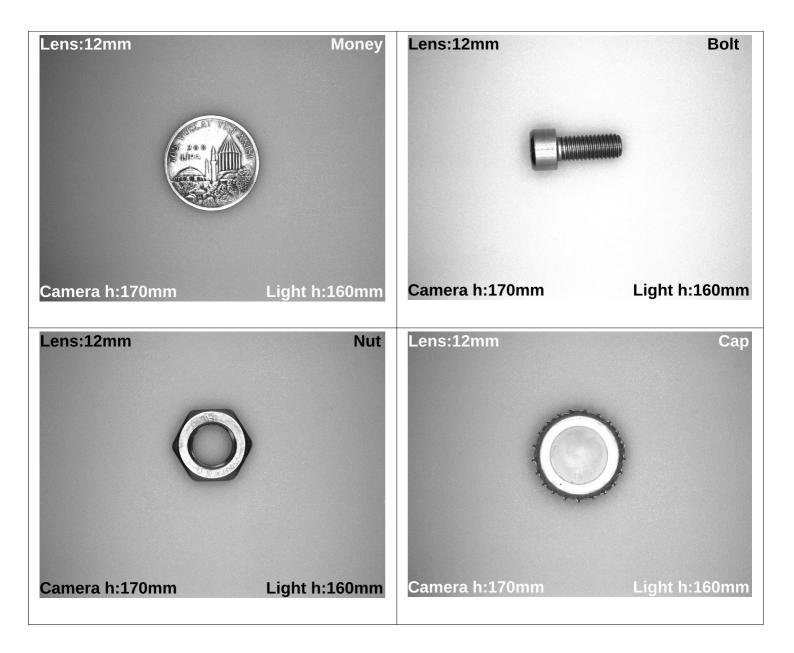

#### **3.APPLICATIONS**

- Engine Part Inspections
- Packaging Inspections
- Medical Bottle Inspections
- Food Package Inspections
- Surface Inspections
- Microscopic Camera Applications
- Particle Imaging in Liquid
- Particle Size Measurement
- Particle Counting
- Machine Vision
- Cell Identification
- Flame Length Measurement
- Edge Detection
- Material Strain Measurement (elongation / shortening / degradation)
- Motion Detection
- Product Counting
- Color Concentration Information
- Coordinate Information